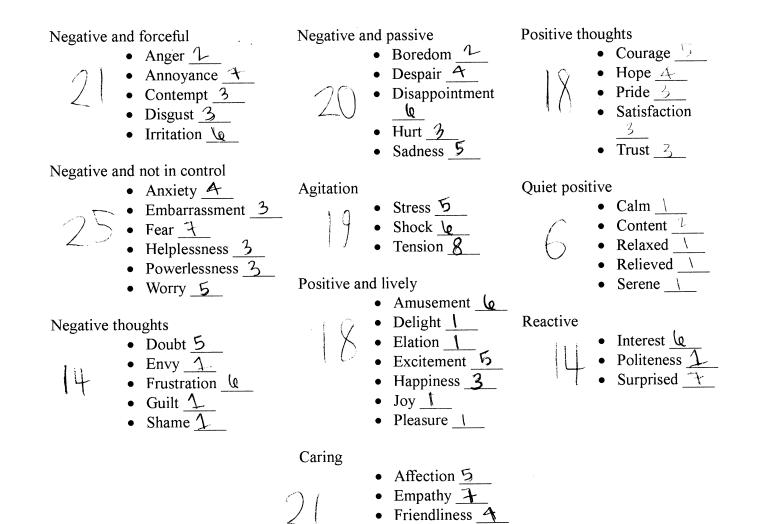

Name:  $\frac{phil}{hadia}$ Media Type:  $\underline{bame}$ Date: <u>116</u> Time: <u>12</u> <u>47</u>

For the following emotions write on a scale of 1 to 10, 1 being mild and 10 being unbearable, how intensely you felt the listed emotions during your media viewing.