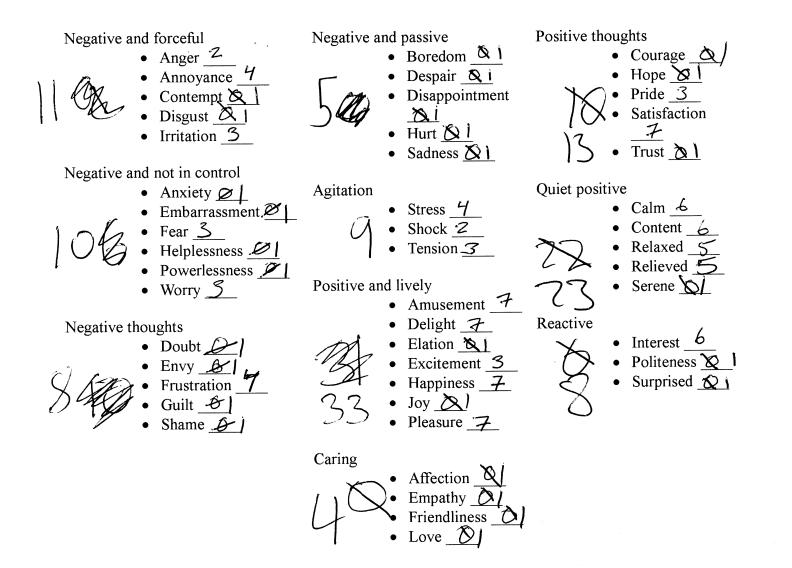

• Love ら

Name:  $Parker M^{c}$  Contrasting and Categorization of Emotions Test Media Type: Film(1979)Date:  $11^{-6}$  15 Time: 12:47

For the following emotions write on a scale of 1 to 10, 1 being mild and 10 being unbearable, how intensely you felt the listed emotions during your media viewing.