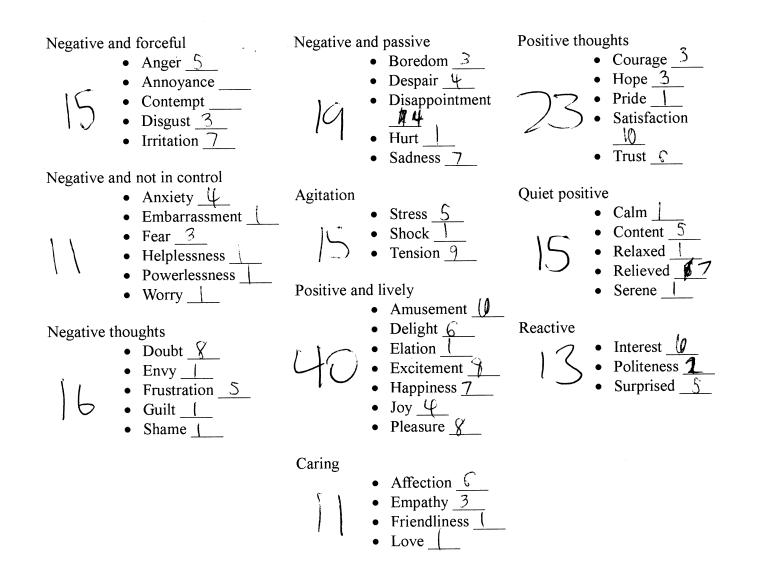

Name:  $\frac{phil}{hadia}$ Media Type:  $\underline{bame}$ Date: <u>116</u> Time: <u>12</u> <u>47</u>

For the following emotions write on a scale of 1 to 10, 1 being mild and 10 being unbearable, how intensely you felt the listed emotions during your media viewing.