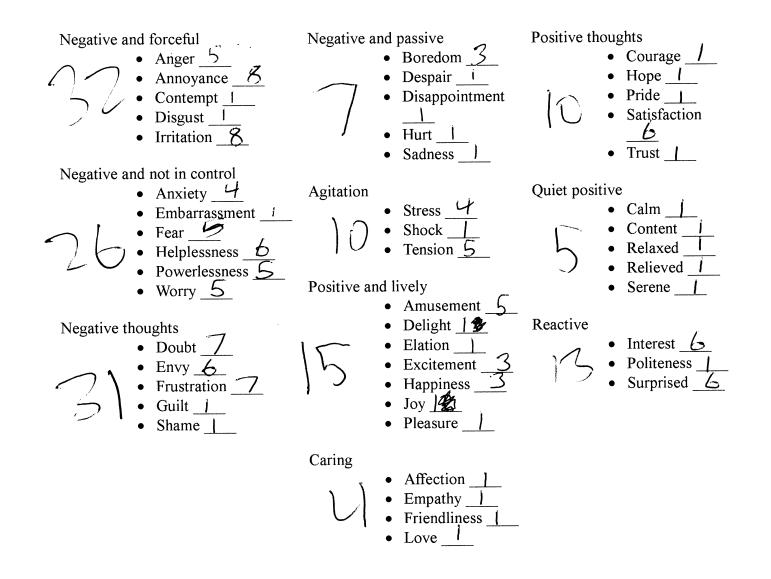

, n

Name:  $I_{cn}$   $D_{es}$ Media Type: <u>Gene</u> Date: <u>11/6</u> Time: <u>12</u>: 45

For the following emotions write on a scale of 1 to 10, 1 being mild and 10 being unbearable, how intensely you felt the listed emotions during your media viewing.