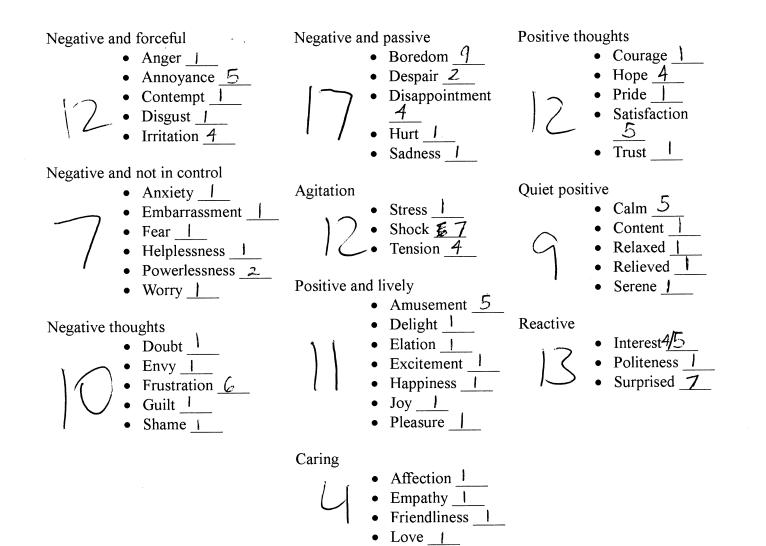

, n

Name:  $I_{cn}$   $D_{es}$ Media Type: <u>Gene</u> Date: <u>11/6</u> Time: <u>12</u>: 45

For the following emotions write on a scale of 1 to 10, 1 being mild and 10 being unbearable, how intensely you felt the listed emotions during your media viewing.