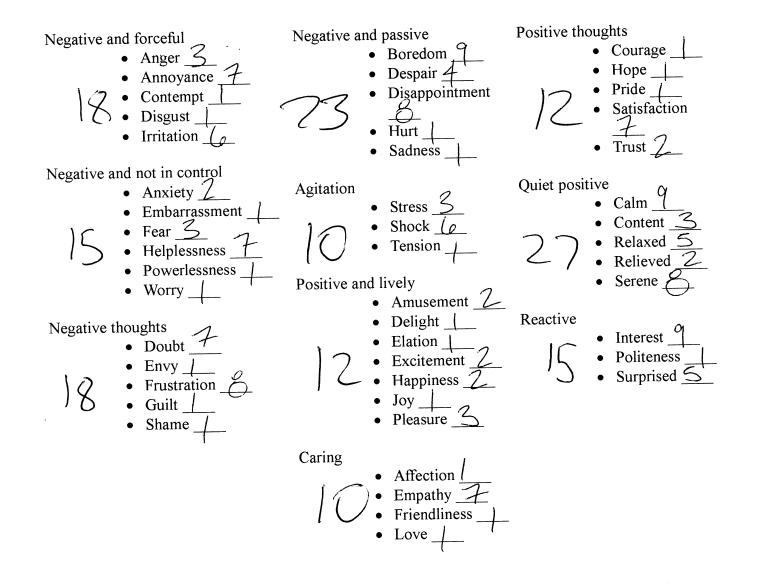

• Love ら

Name:  $Parker M^{c}$  Contrasting and Categorization of Emotions Test Media Type: Film(1979)Date:  $11^{-6}$  15 Time: 12:47

For the following emotions write on a scale of 1 to 10, 1 being mild and 10 being unbearable, how intensely you felt the listed emotions during your media viewing.