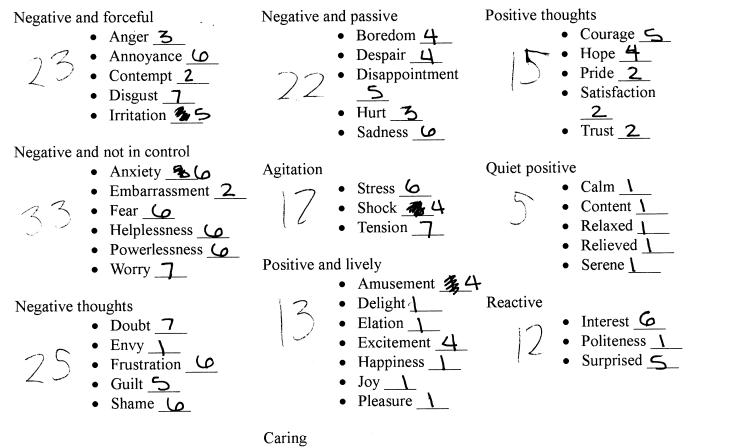

Name:  $\underline{Chloe}$ Media Type:  $\underline{Frlm}$ Date:  $\underline{Hlocli3}$  Time:  $\underline{12}$ : 47

For the following emotions write on a scale of 1 to 10, 1 being mild and 10 being unbearable, how intensely you felt the listed emotions during your media viewing.